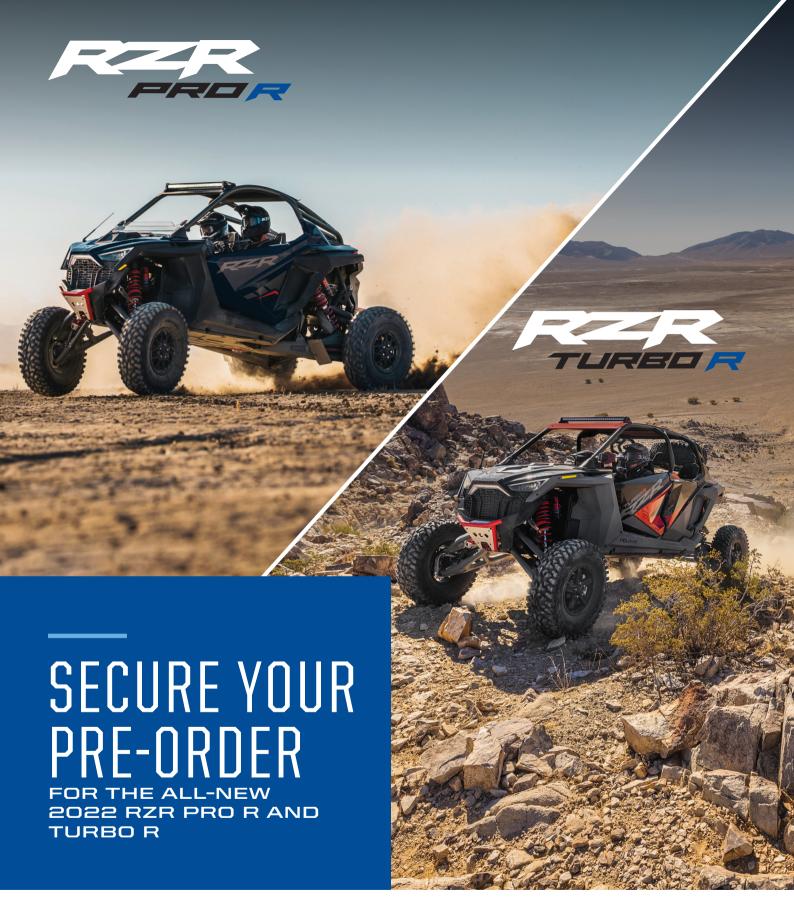

The all-new RZR Pro R and Turbo R will be available in very limited quantities in 2022. High global demand and ongoing manufacturing and logistics challenges caused by COVID-19 simply means that production will be limited. As these all-new, class-leading RZR models have been highly anticipated for over a year, Polaris wants to provide the fairest way possible for all customers to have an equal opportunity to secure a RZR Pro R or Turbo R model. Please review the following Pre-Order Program Overview and see your Polaris Dealer for full details.

**PSLARIS** 

To secure a new RZR Pro R or Turbo R you will need to place a "Pre-Order" with your Polaris Dealer. Pre-Orders will be taken up until **28 February 2022.** Shortly after the Pre-Order cutoff, Polaris will host an "Allocation Event" where available vehicles will be matched to customer pre-orders on a completely random basis.