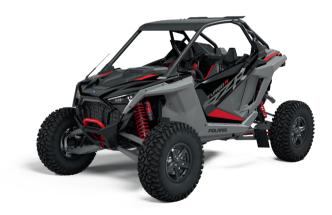

The RZR Turbo R is expected to arrive in May 2022

| Model                                  | Colour        | Model #    | Manufacturers<br>Drive-Away<br>Price |
|----------------------------------------|---------------|------------|--------------------------------------|
| RZR Turbo R<br>Ultimate EPS<br>- 74"   | Onyx<br>Black | Z22GAL92AL | \$51,495                             |
| RZR Turbo<br>R 4 Ultimate<br>EPS - 74" | Onyx<br>Black | Z22G4L92AL | \$55,495                             |