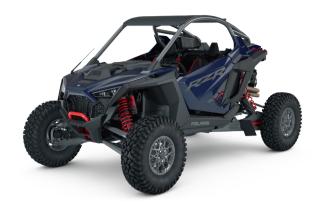

## PRE-ORDER GIFT

All customers that place a valid Pre-Order with their Polaris Dealer will receive a custom Polaris RZR Merchandise Gift Pack with exclusive Pro R or Turbo R merch.

The RZR Pro R is expected to arrive in April 2022

| Model                                | Colour          | Model #    | Manufacturers<br>Drive-Away<br>Price |
|--------------------------------------|-----------------|------------|--------------------------------------|
| RZR Pro R<br>Ultimate EPS<br>- 74"   | Crystal<br>Blue | Z22RGL2KAP | \$58,495                             |
| RZR Pro R 4<br>Ultimate EPS<br>- 74" | Crystal<br>Blue | Z22RML2KAP | \$61,495                             |